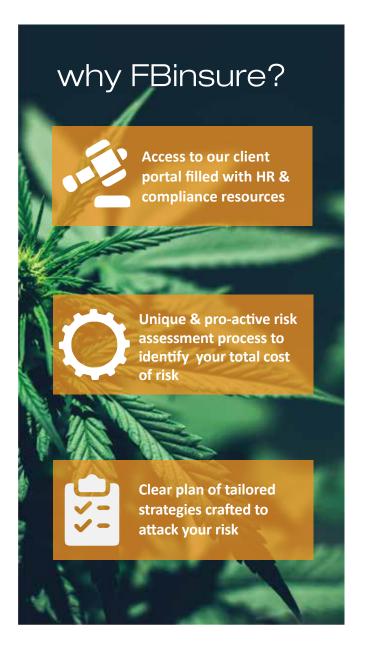

## beyond insuring cannabis. *ensuring continuity.*

The cannabis industry landscape is amongst the most dynamic in today's business world. Owners need a insurance partner they can trust.

Industry leaders seeking stability in a rapidly changing market have found a home with **FBinsure** and its risk advisory services. Whether you are a business veteran capitalizing on the abundant opportunities in the world of cannabis, or you are new to developing the strategies for a successful business, our team of risk professionals will work with you through our risk reduction approach to identify and control risk in your organization.

## our process

FB Risk Advisors utilize five methods of risk management in our unique process designed to address risk specific to your organization. Our unique process

results in a tailored Risk Reduction Plan with PROACTIVE

strategies to ensure you accurately prevent, mitigate, transfer and assume risks in addition to traditional

financing of risk. We roll

up our sleeves and work directly with you and your team to control risk in your organization.